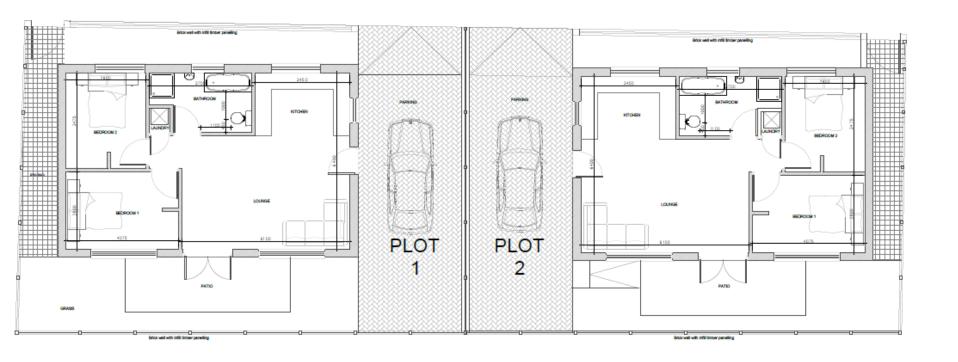

# Item 6

- Location: Land to the rear of 7 Cooperative Terrace, Forest Hall
- Proposal: Erection of 2no. dwellings with parking and gardens
- Applicant: Bespoke Building and Roofing
- Ward: Killingworth