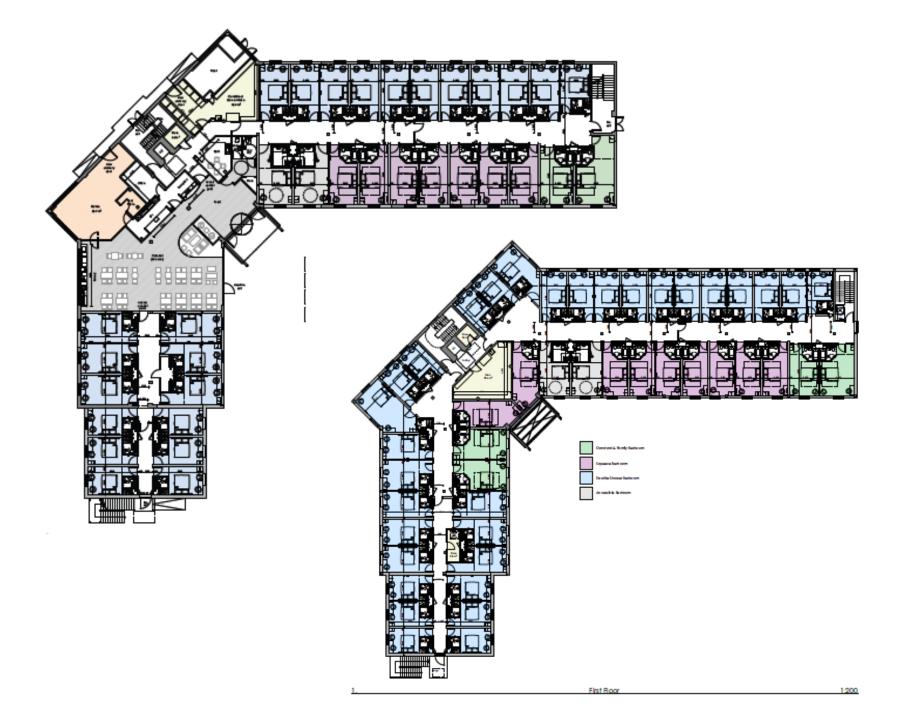

# Item 7

- <u>Location:</u> Unit 3 Cobalt 3, Silver Fox Way, West Allotment
- Proposal: Change of use from office (B1/B8) to Hotel (C1) together with a two storey extension onto the existing building to create an additional 249m2 of floorspace; improvements to the existing elevations with associated access and parking
- Applicant: ASM4 Ltd
- Ward: Collingwood