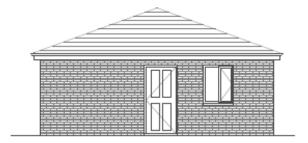

# **Items**

- 19/01512/FUL Land to rear of Cooperative Terrace, Forest Hall
- 19/01566/FUL Unit 3, Cobalt 3, Silver Fox Way, West Allotment

# Item 6

- Location: Land to the rear of 7 Cooperative Terrace, Forest Hall
- Proposal: Erection of 2no. dwellings with parking and gardens
- Applicant: Bespoke Building and Roofing
- Ward: Killingworth













### PROPOSED FRONT ELEVATION



## PROPOSED SIDE ELEVATION





# Item 7

- <u>Location:</u> Unit 3 Cobalt 3, Silver Fox Way, West Allotment
- Proposal: Change of use from office (B1/B8) to Hotel (C1) together with a two storey extension onto the existing building to create an additional 249m2 of floorspace; improvements to the existing elevations with associated access and parking
- Applicant: ASM4 Ltd
- Ward: Collingwood















11 Camera