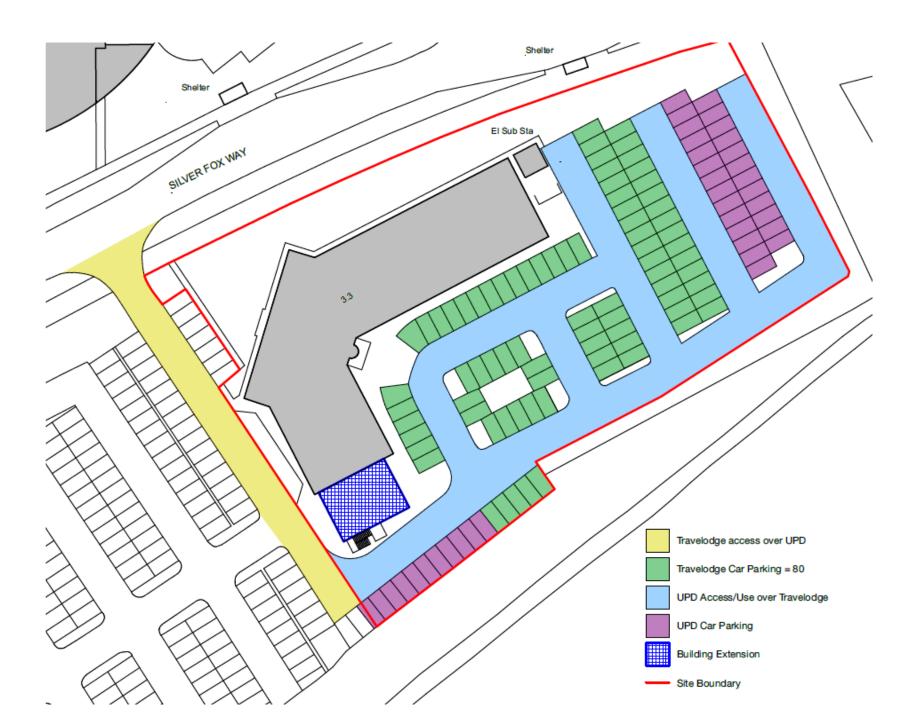

# Item 7

- <u>Location:</u> Unit 3 Cobalt 3, Silver Fox Way, West Allotment
- Proposal: Change of use from office (B1/B8) to Hotel (C1) together with a two storey extension onto the existing building to create an additional 249m2 of floorspace; improvements to the existing elevations with associated access and parking
- Applicant: ASM4 Ltd
- Ward: Collingwood