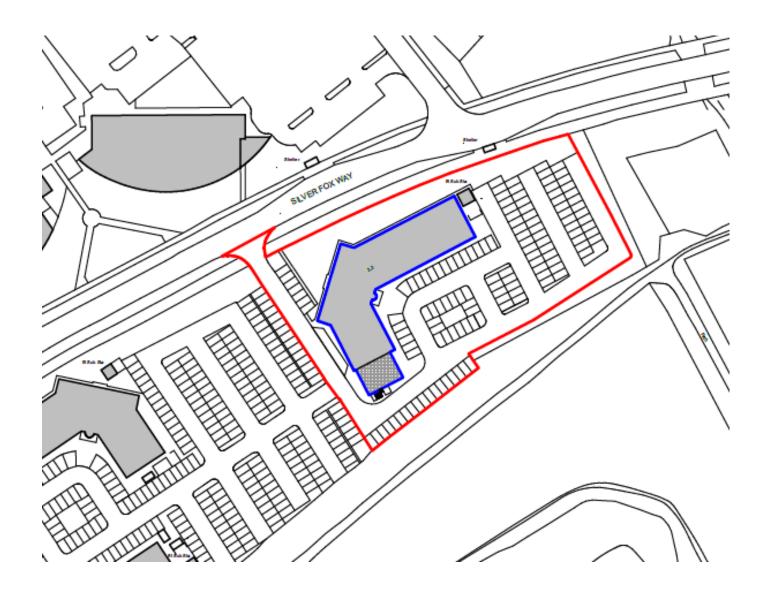

# Item 7

- <u>Location:</u> Unit 3 Cobalt 3, Silver Fox Way, West Allotment
- Proposal: Change of use from office (B1/B8) to Hotel (C1) together with a two storey extension onto the existing building to create an additional 249m2 of floorspace; improvements to the existing elevations with associated access and parking
- Applicant: ASM4 Ltd
- Ward: Collingwood