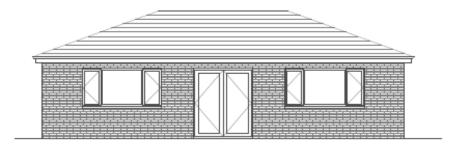

# **Items**

- 19/01512/FUL Land to rear of Cooperative Terrace, Forest Hall
- 19/01566/FUL Unit 3, Cobalt 3, Silver Fox Way, West Allotment

# Item 6

- Location: Land to the rear of 7 Cooperative Terrace, Forest Hall
- Proposal: Erection of 2no. dwellings with parking and gardens
- Applicant: Bespoke Building and Roofing
- Ward: Killingworth













### PROPOSED FRONT ELEVATION



## PROPOSED SIDE ELEVATION





# Item 7

- <u>Location:</u> Unit 3 Cobalt 3, Silver Fox Way, West Allotment
- Proposal: Change of use from office (B1/B8) to Hotel (C1) together with a two storey extension onto the existing building to create an additional 249m2 of floorspace; improvements to the existing elevations with associated access and parking
- Applicant: ASM4 Ltd
- Ward: Collingwood















11 Camera