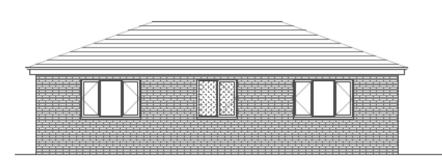

# **Items**

- 19/01512/FUL Land to rear of Cooperative Terrace, Forest Hall
- 19/01566/FUL Unit 3, Cobalt 3, Silver Fox Way, West Allotment

# Item 6

- Location: Land to the rear of 7 Cooperative Terrace, Forest Hall
- Proposal: Erection of 2no. dwellings with parking and gardens
- Applicant: Bespoke Building and Roofing
- Ward: Killingworth













### PROPOSED FRONT ELEVATION



## PROPOSED SIDE ELEVATION





# Item 7

- <u>Location:</u> Unit 3 Cobalt 3, Silver Fox Way, West Allotment
- Proposal: Change of use from office (B1/B8) to Hotel (C1) together with a two storey extension onto the existing building to create an additional 249m2 of floorspace; improvements to the existing elevations with associated access and parking
- Applicant: ASM4 Ltd
- Ward: Collingwood















11 Camera