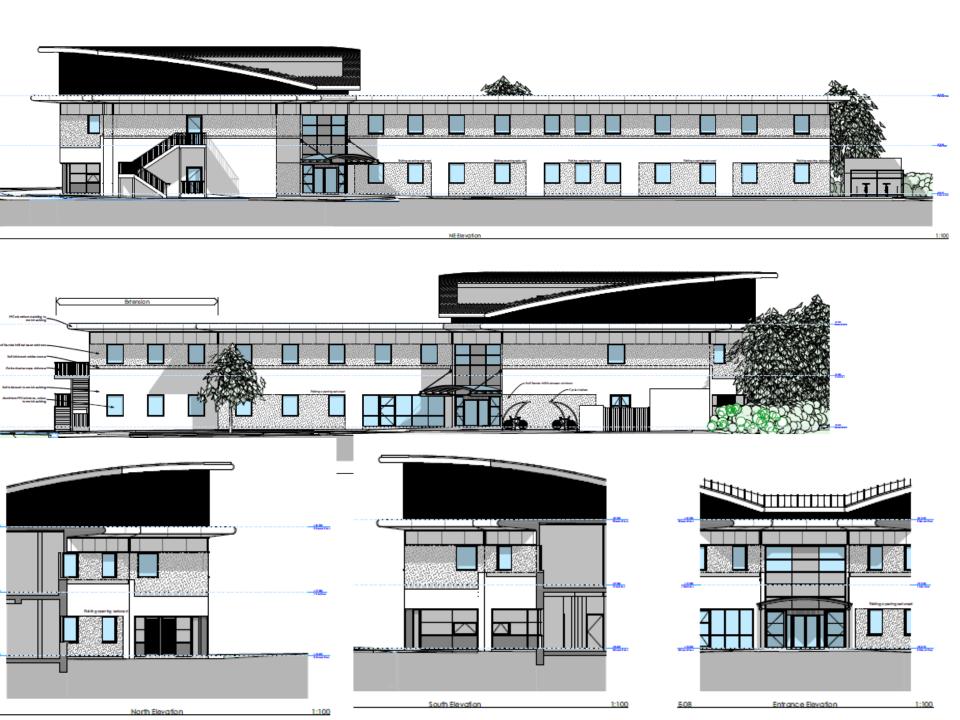

# Item 7

- <u>Location:</u> Unit 3 Cobalt 3, Silver Fox Way, West Allotment
- Proposal: Change of use from office (B1/B8) to Hotel (C1) together with a two storey extension onto the existing building to create an additional 249m2 of floorspace; improvements to the existing elevations with associated access and parking
- Applicant: ASM4 Ltd
- Ward: Collingwood