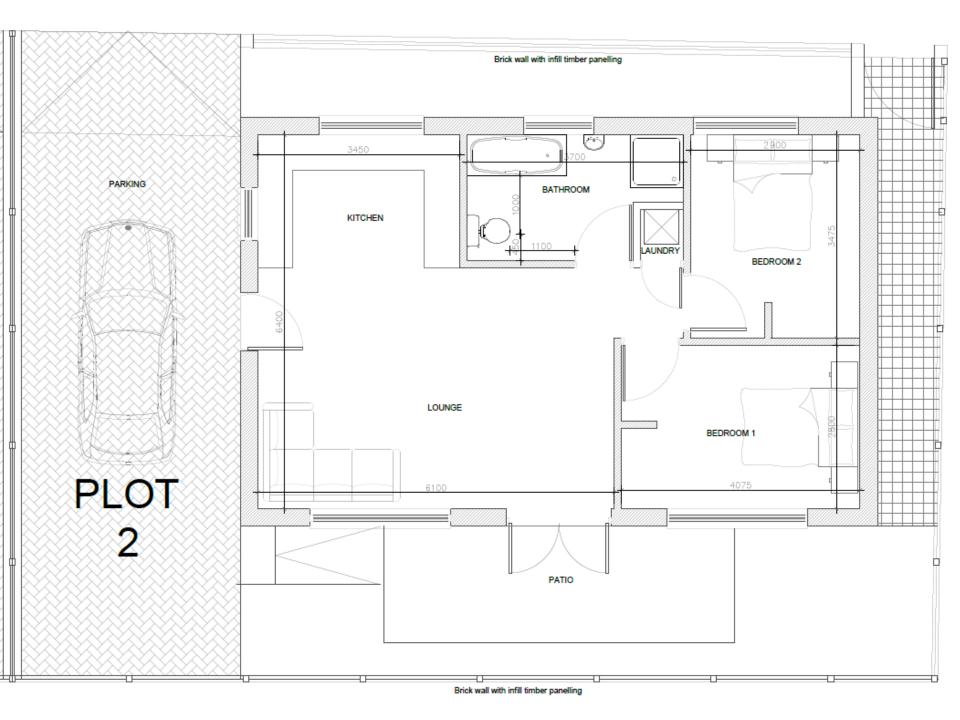

# Item 6

- Location: Land to the rear of 7 Cooperative Terrace, Forest Hall
- Proposal: Erection of 2no. dwellings with parking and gardens
- Applicant: Bespoke Building and Roofing
- Ward: Killingworth