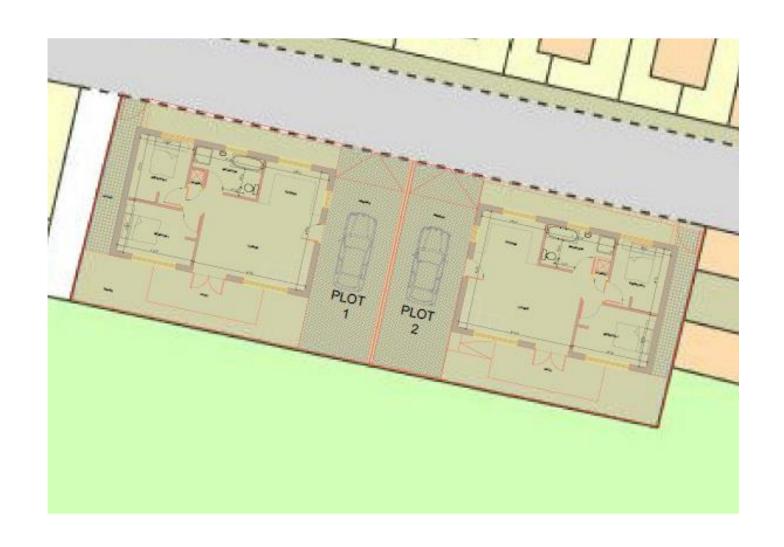

# Item 6

- Location: Land to the rear of 7 Cooperative Terrace, Forest Hall
- Proposal: Erection of 2no. dwellings with parking and gardens
- Applicant: Bespoke Building and Roofing
- Ward: Killingworth