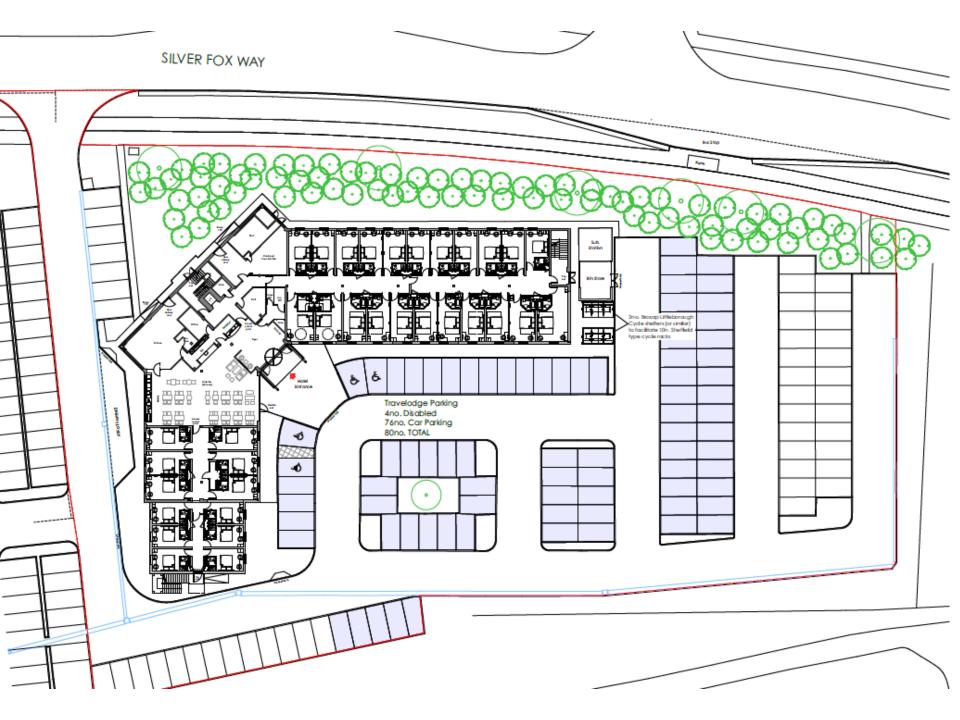

# Item 7

- <u>Location:</u> Unit 3 Cobalt 3, Silver Fox Way, West Allotment
- Proposal: Change of use from office (B1/B8) to Hotel (C1) together with a two storey extension onto the existing building to create an additional 249m2 of floorspace; improvements to the existing elevations with associated access and parking
- Applicant: ASM4 Ltd
- Ward: Collingwood