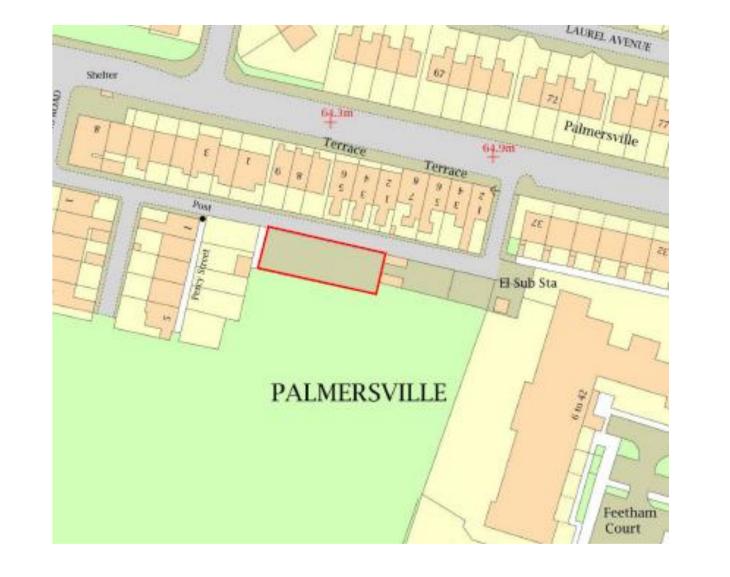

# Item 6

- Location: Land to the rear of 7 Cooperative Terrace, Forest Hall
- Proposal: Erection of 2no. dwellings with parking and gardens
- Applicant: Bespoke Building and Roofing
- Ward: Killingworth